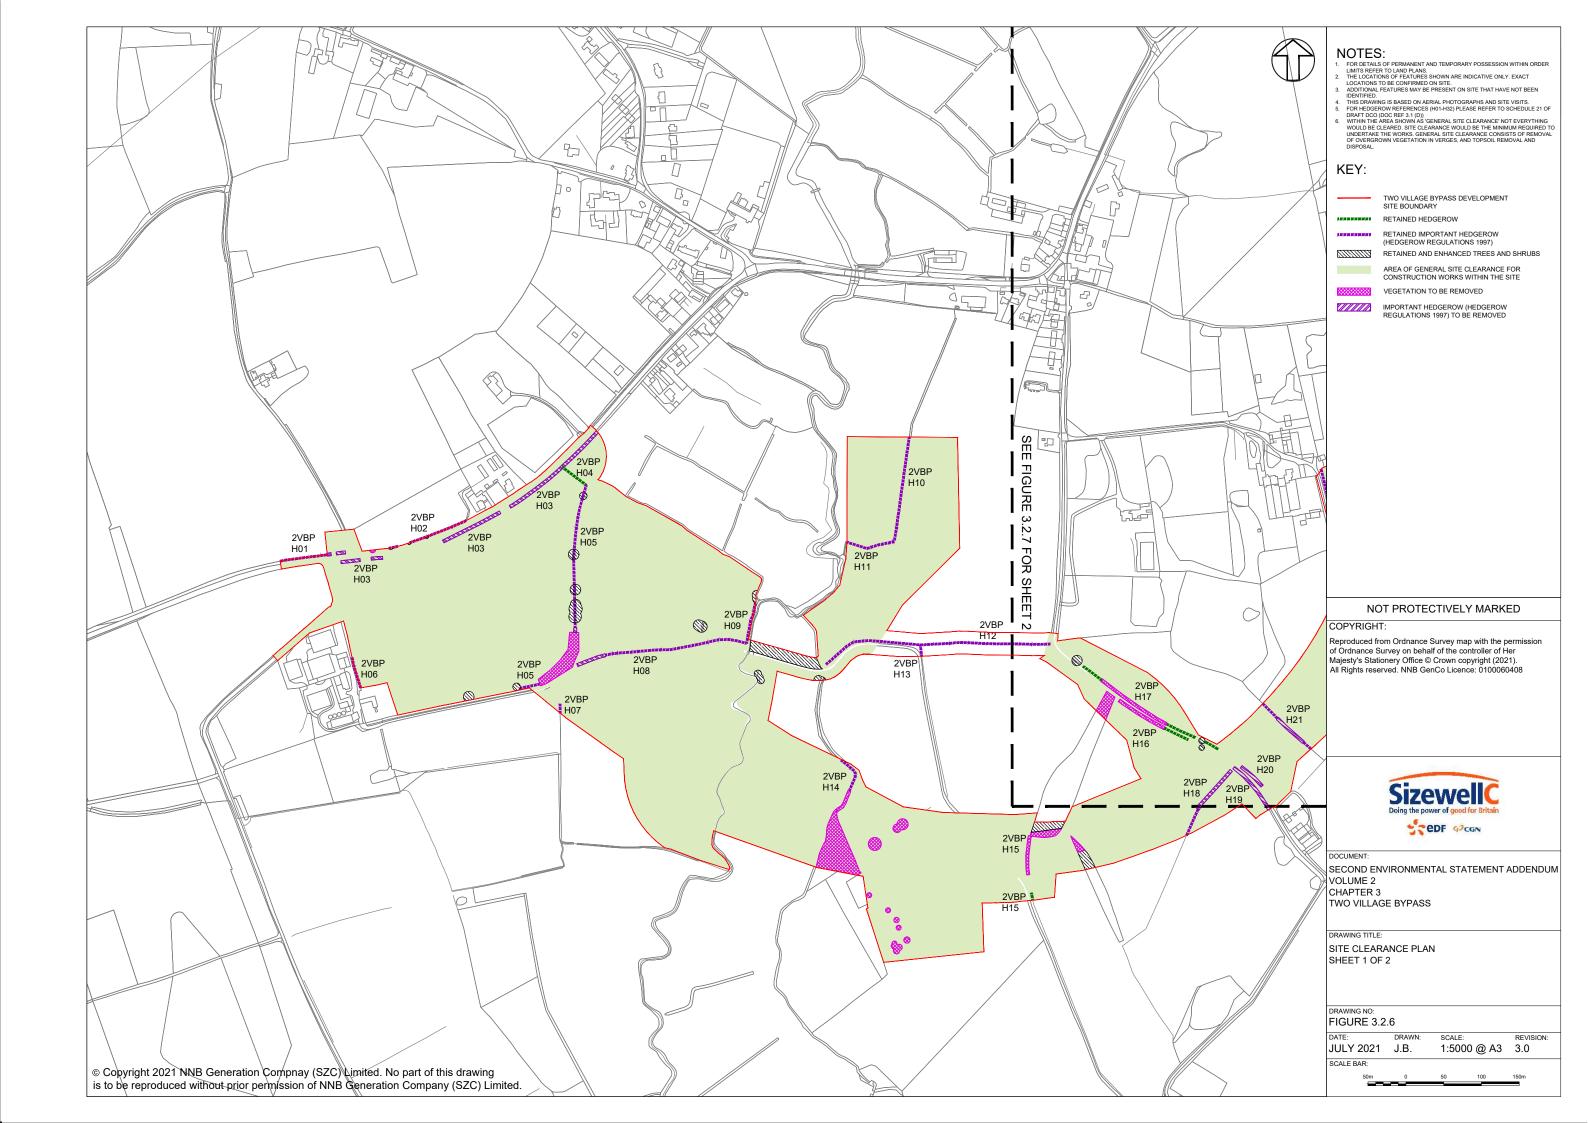

### **CONTENTS**

| FIGURE 3.1.1: | REVISED TWO VILLAGE BYPASS SITE BOUNDARY   |
|---------------|--------------------------------------------|
| FIGURE 3.2.1: | PROPOSED CHANGE 17 DESIGN CHANGES          |
| FIGURE 3.2.2: | ILLUSTRATIVE MASTERPLAN OF THE TWO VILLAGE |
|               | BYPASS - KEY PLAN                          |
| FIGURE 3.2.3: | ILLUSTRATIVE MASTERPLAN OF THE TWO VILLAGE |
|               | BYPASS - WESTERN SECTION                   |
| FIGURE 3.2.4: | ILLUSTRATIVE MASTERPLAN OF THE TWO VILLAGE |
|               | BYPASS - CENTRAL SECTION                   |
| FIGURE 3.2.5: | ILLUSTRATIVE MASTERPLAN OF THE TWO VILLAGE |
|               | BYPASS - EASTERN SECTION                   |
| FIGURE 3.2.6: | SITE CLEARANCE PLAN (SHEET 1 OF 2)         |
| FIGURE 3.2.7: | SITE CLEARANCE PLAN (SHEET 2 OF 2)         |