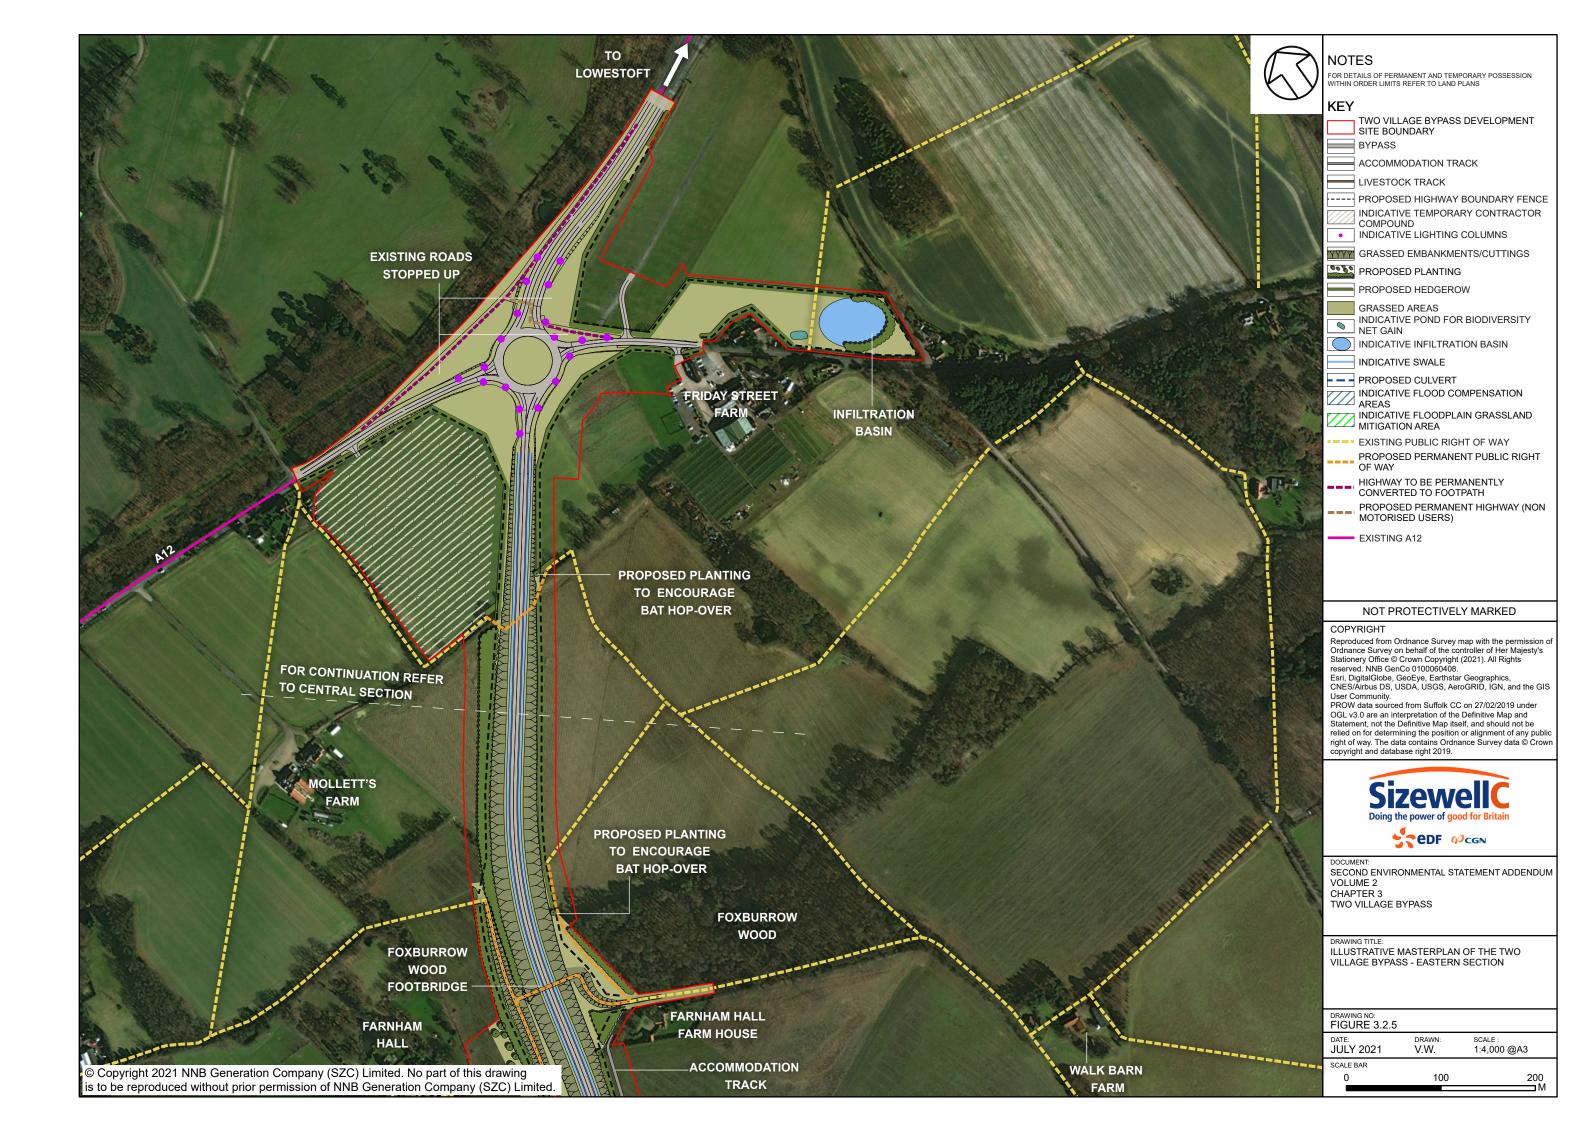

### **CONTENTS**

| FIGURE 3.1.1: | REVISED TWO VILLAGE BYPASS SITE BOUNDARY   |
|---------------|--------------------------------------------|
| FIGURE 3.2.1: | PROPOSED CHANGE 17 DESIGN CHANGES          |
| FIGURE 3.2.2: | ILLUSTRATIVE MASTERPLAN OF THE TWO VILLAGE |
|               | BYPASS - KEY PLAN                          |
| FIGURE 3.2.3: | ILLUSTRATIVE MASTERPLAN OF THE TWO VILLAGE |
|               | BYPASS - WESTERN SECTION                   |
| FIGURE 3.2.4: | ILLUSTRATIVE MASTERPLAN OF THE TWO VILLAGE |
|               | BYPASS - CENTRAL SECTION                   |
| FIGURE 3.2.5: | ILLUSTRATIVE MASTERPLAN OF THE TWO VILLAGE |
|               | BYPASS - EASTERN SECTION                   |
| FIGURE 3.2.6: | SITE CLEARANCE PLAN (SHEET 1 OF 2)         |
| FIGURE 3.2.7: | SITE CLEARANCE PLAN (SHEET 2 OF 2)         |