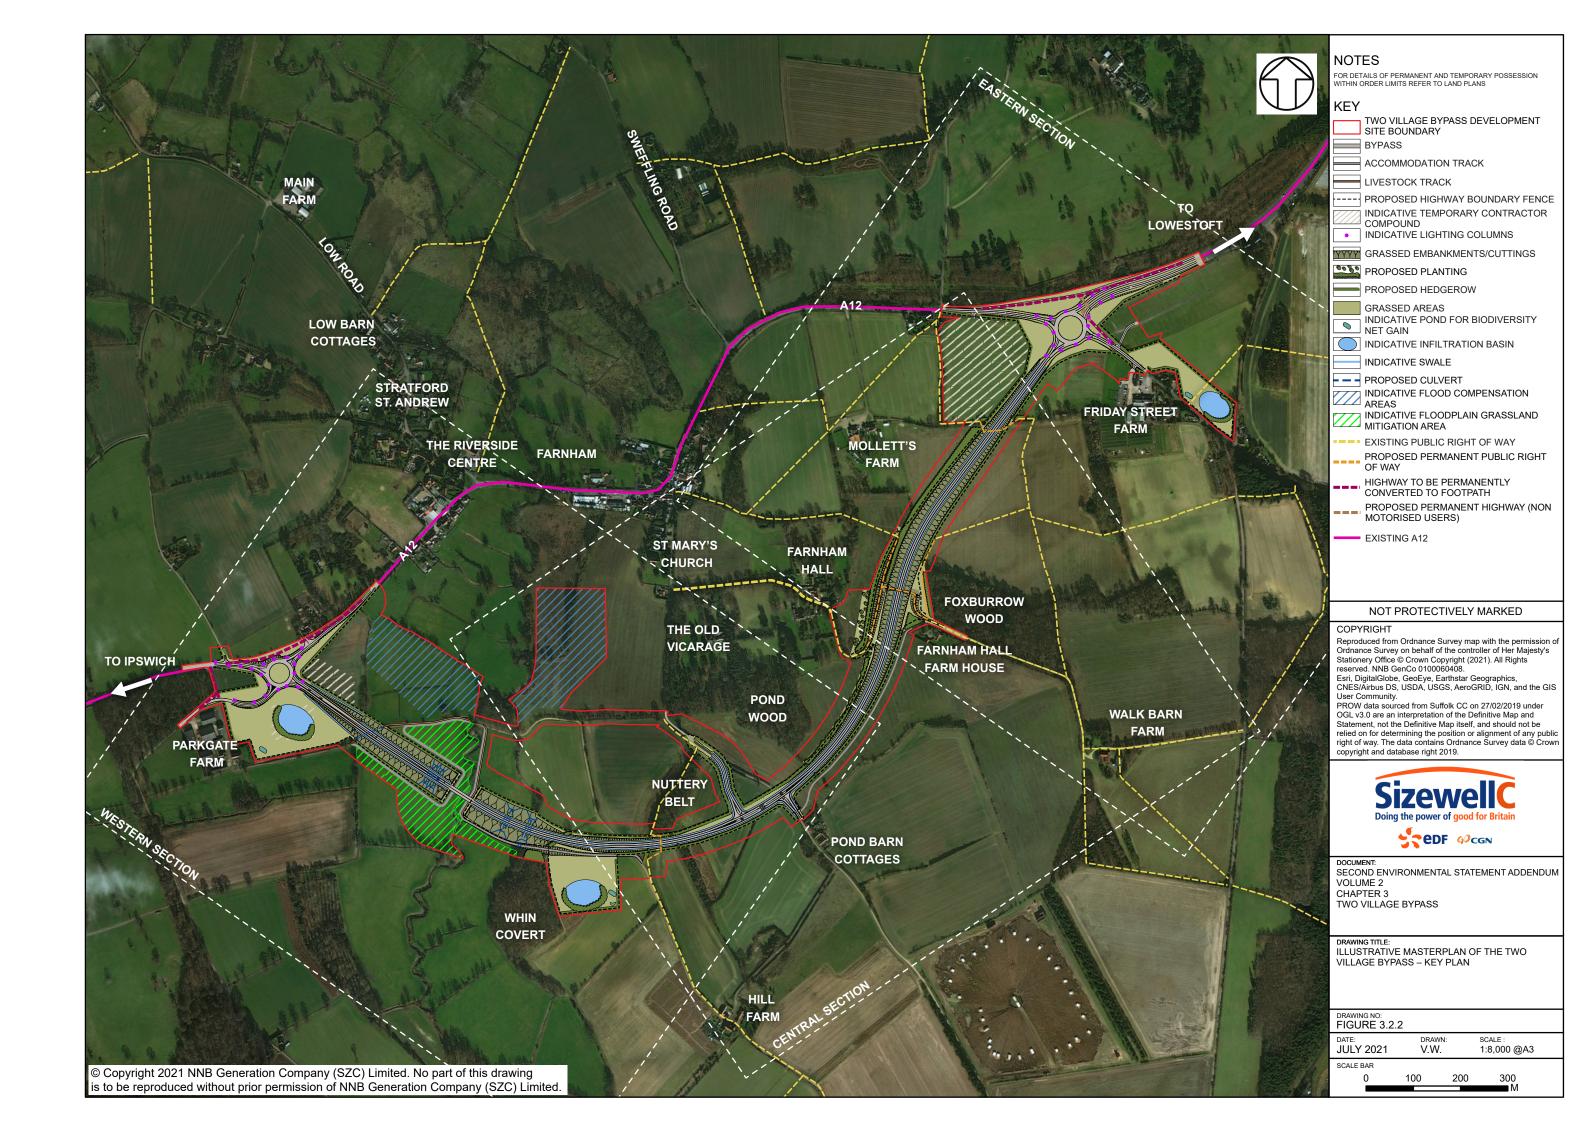

### **CONTENTS**

| FIGURE 3.1.1: | REVISED TWO VILLAGE BYPASS SITE BOUNDARY   |
|---------------|--------------------------------------------|
| FIGURE 3.2.1: | PROPOSED CHANGE 17 DESIGN CHANGES          |
| FIGURE 3.2.2: | ILLUSTRATIVE MASTERPLAN OF THE TWO VILLAGE |
|               | BYPASS - KEY PLAN                          |
| FIGURE 3.2.3: | ILLUSTRATIVE MASTERPLAN OF THE TWO VILLAGE |
|               | BYPASS - WESTERN SECTION                   |
| FIGURE 3.2.4: | ILLUSTRATIVE MASTERPLAN OF THE TWO VILLAGE |
|               | BYPASS - CENTRAL SECTION                   |
| FIGURE 3.2.5: | ILLUSTRATIVE MASTERPLAN OF THE TWO VILLAGE |
|               | BYPASS - EASTERN SECTION                   |
| FIGURE 3.2.6: | SITE CLEARANCE PLAN (SHEET 1 OF 2)         |
| FIGURE 3.2.7: | SITE CLEARANCE PLAN (SHEET 2 OF 2)         |