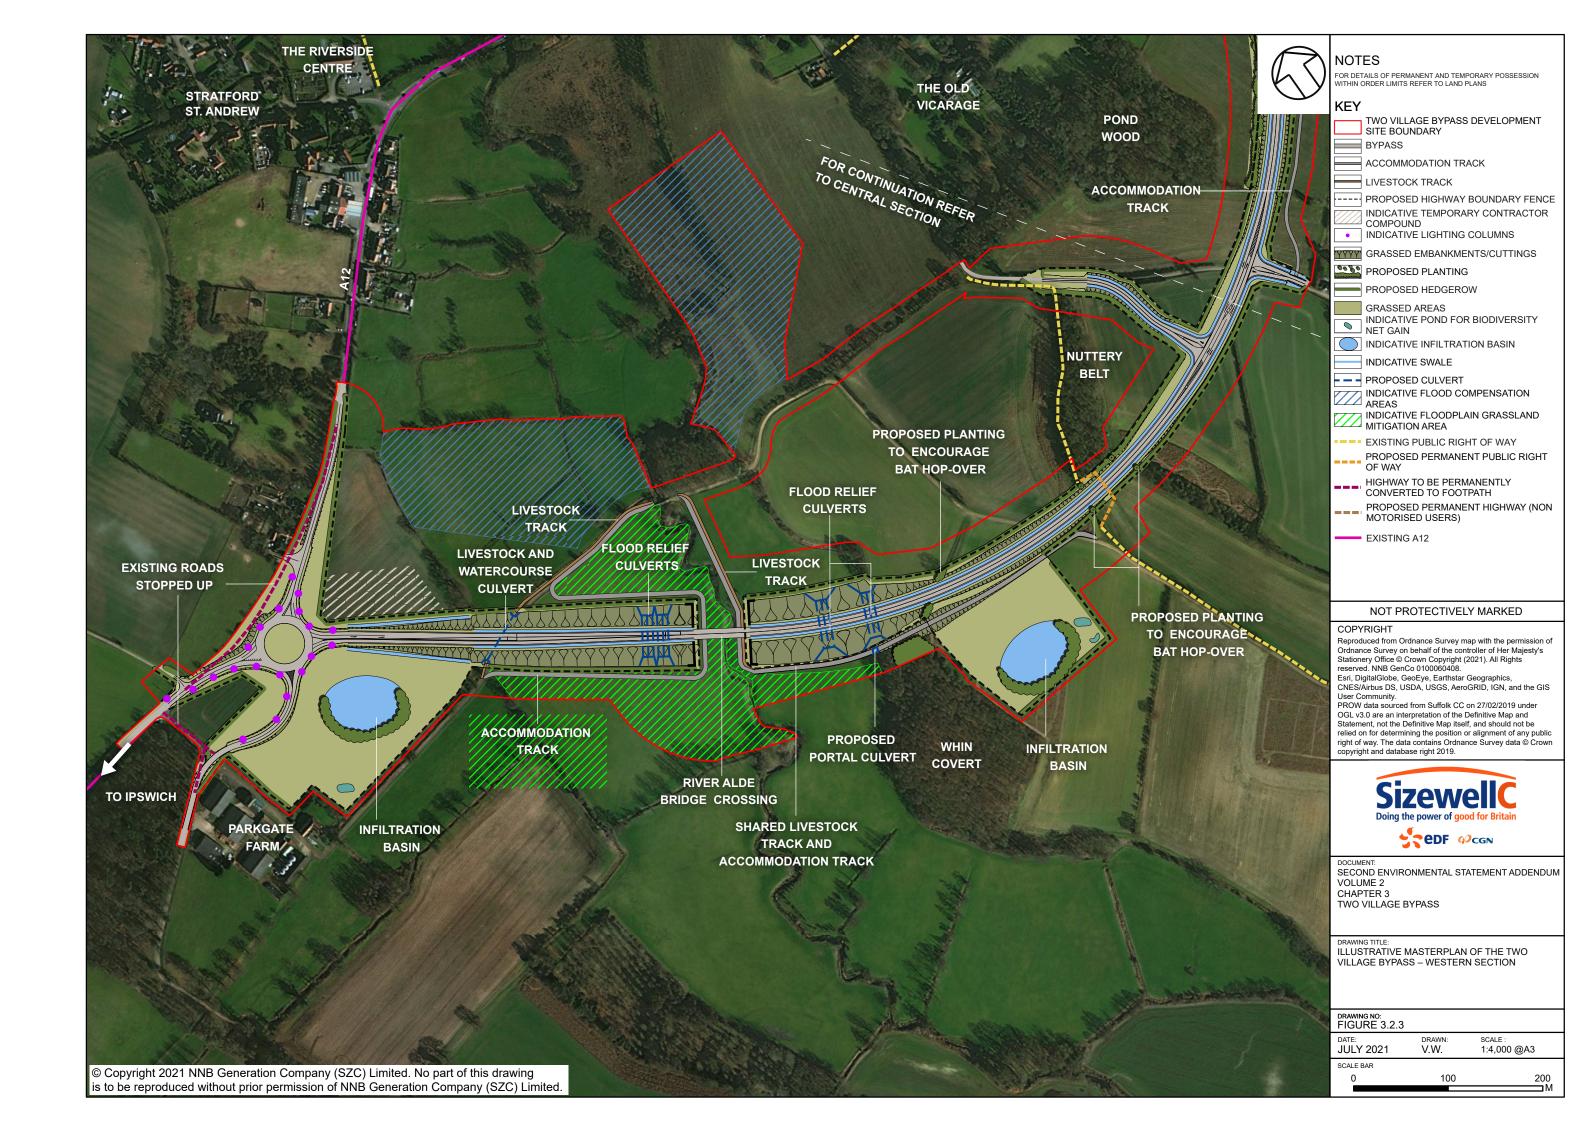

### **CONTENTS**

| FIGURE 3.1.1: | REVISED TWO VILLAGE BYPASS SITE BOUNDARY   |
|---------------|--------------------------------------------|
| FIGURE 3.2.1: | PROPOSED CHANGE 17 DESIGN CHANGES          |
| FIGURE 3.2.2: | ILLUSTRATIVE MASTERPLAN OF THE TWO VILLAGE |
|               | BYPASS - KEY PLAN                          |
| FIGURE 3.2.3: | ILLUSTRATIVE MASTERPLAN OF THE TWO VILLAGE |
|               | BYPASS - WESTERN SECTION                   |
| FIGURE 3.2.4: | ILLUSTRATIVE MASTERPLAN OF THE TWO VILLAGE |
|               | BYPASS - CENTRAL SECTION                   |
| FIGURE 3.2.5: | ILLUSTRATIVE MASTERPLAN OF THE TWO VILLAGE |
|               | BYPASS - EASTERN SECTION                   |
| FIGURE 3.2.6: | SITE CLEARANCE PLAN (SHEET 1 OF 2)         |
| FIGURE 3.2.7: | SITE CLEARANCE PLAN (SHEET 2 OF 2)         |