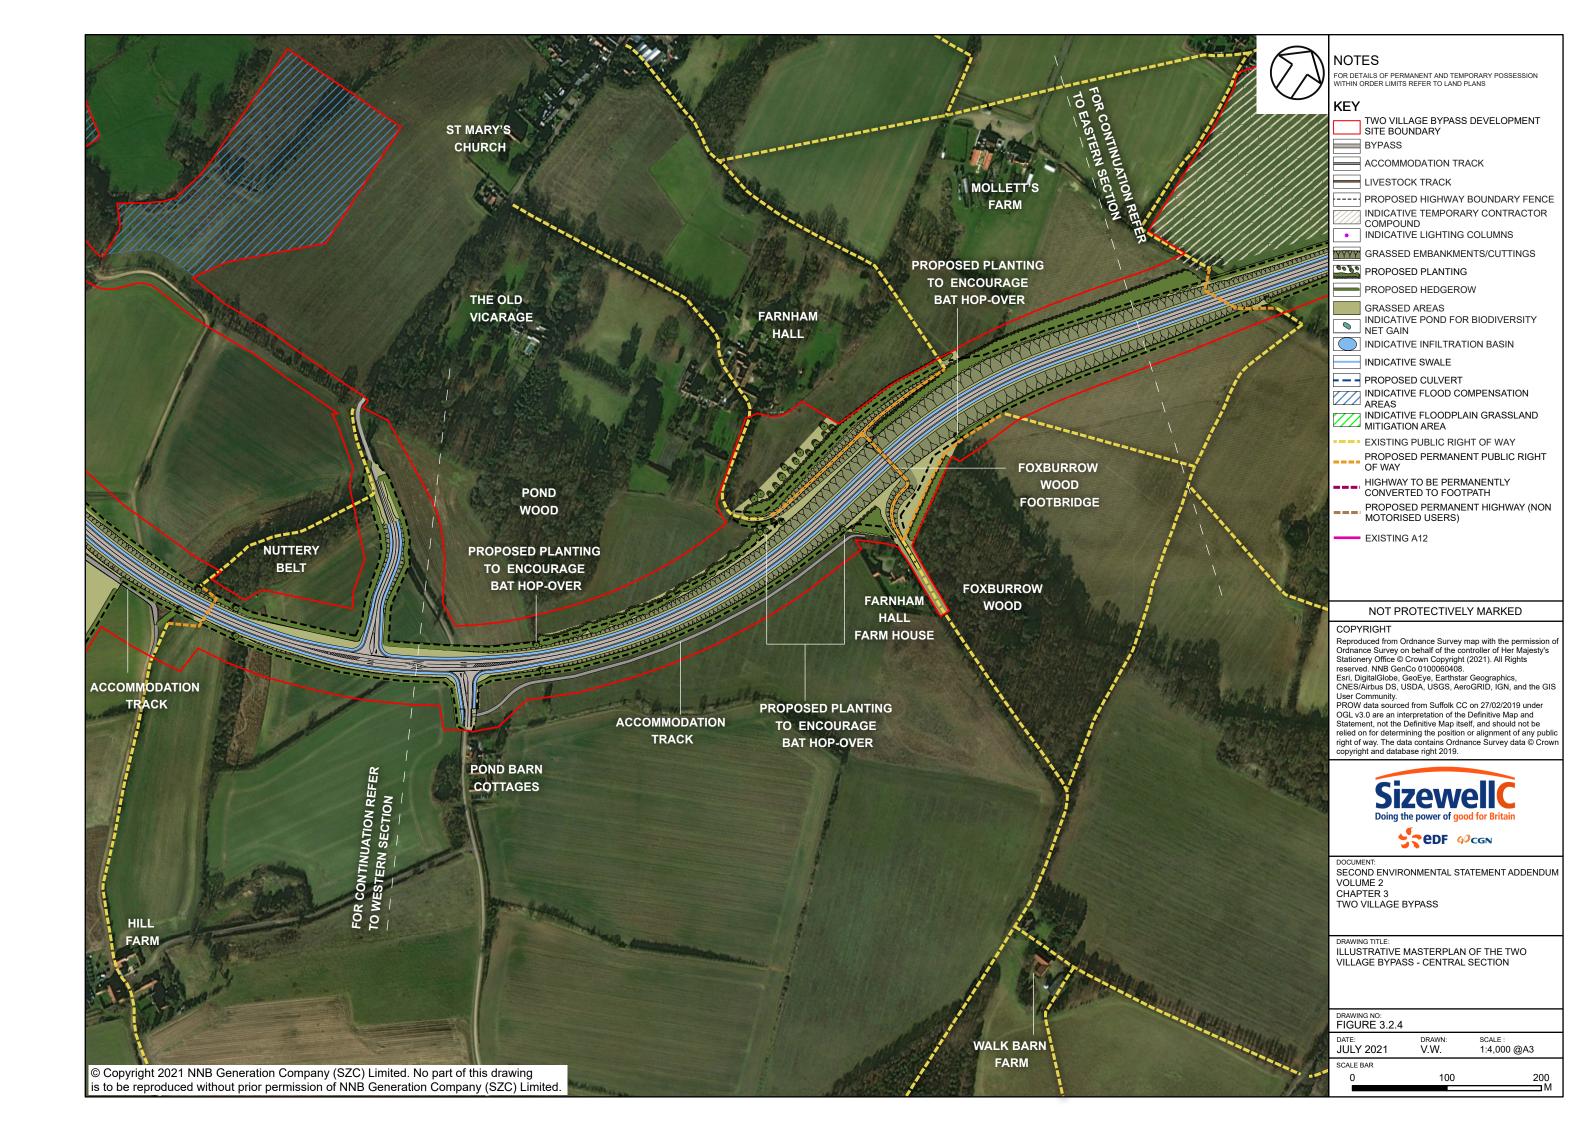

### **CONTENTS**

| FIGURE 3.1.1: | REVISED TWO VILLAGE BYPASS SITE BOUNDARY   |
|---------------|--------------------------------------------|
| FIGURE 3.2.1: | PROPOSED CHANGE 17 DESIGN CHANGES          |
| FIGURE 3.2.2: | ILLUSTRATIVE MASTERPLAN OF THE TWO VILLAGE |
|               | BYPASS - KEY PLAN                          |
| FIGURE 3.2.3: | ILLUSTRATIVE MASTERPLAN OF THE TWO VILLAGE |
|               | BYPASS - WESTERN SECTION                   |
| FIGURE 3.2.4: | ILLUSTRATIVE MASTERPLAN OF THE TWO VILLAGE |
|               | BYPASS - CENTRAL SECTION                   |
| FIGURE 3.2.5: | ILLUSTRATIVE MASTERPLAN OF THE TWO VILLAGE |
|               | BYPASS - EASTERN SECTION                   |
| FIGURE 3.2.6: | SITE CLEARANCE PLAN (SHEET 1 OF 2)         |
| FIGURE 3.2.7: | SITE CLEARANCE PLAN (SHEET 2 OF 2)         |