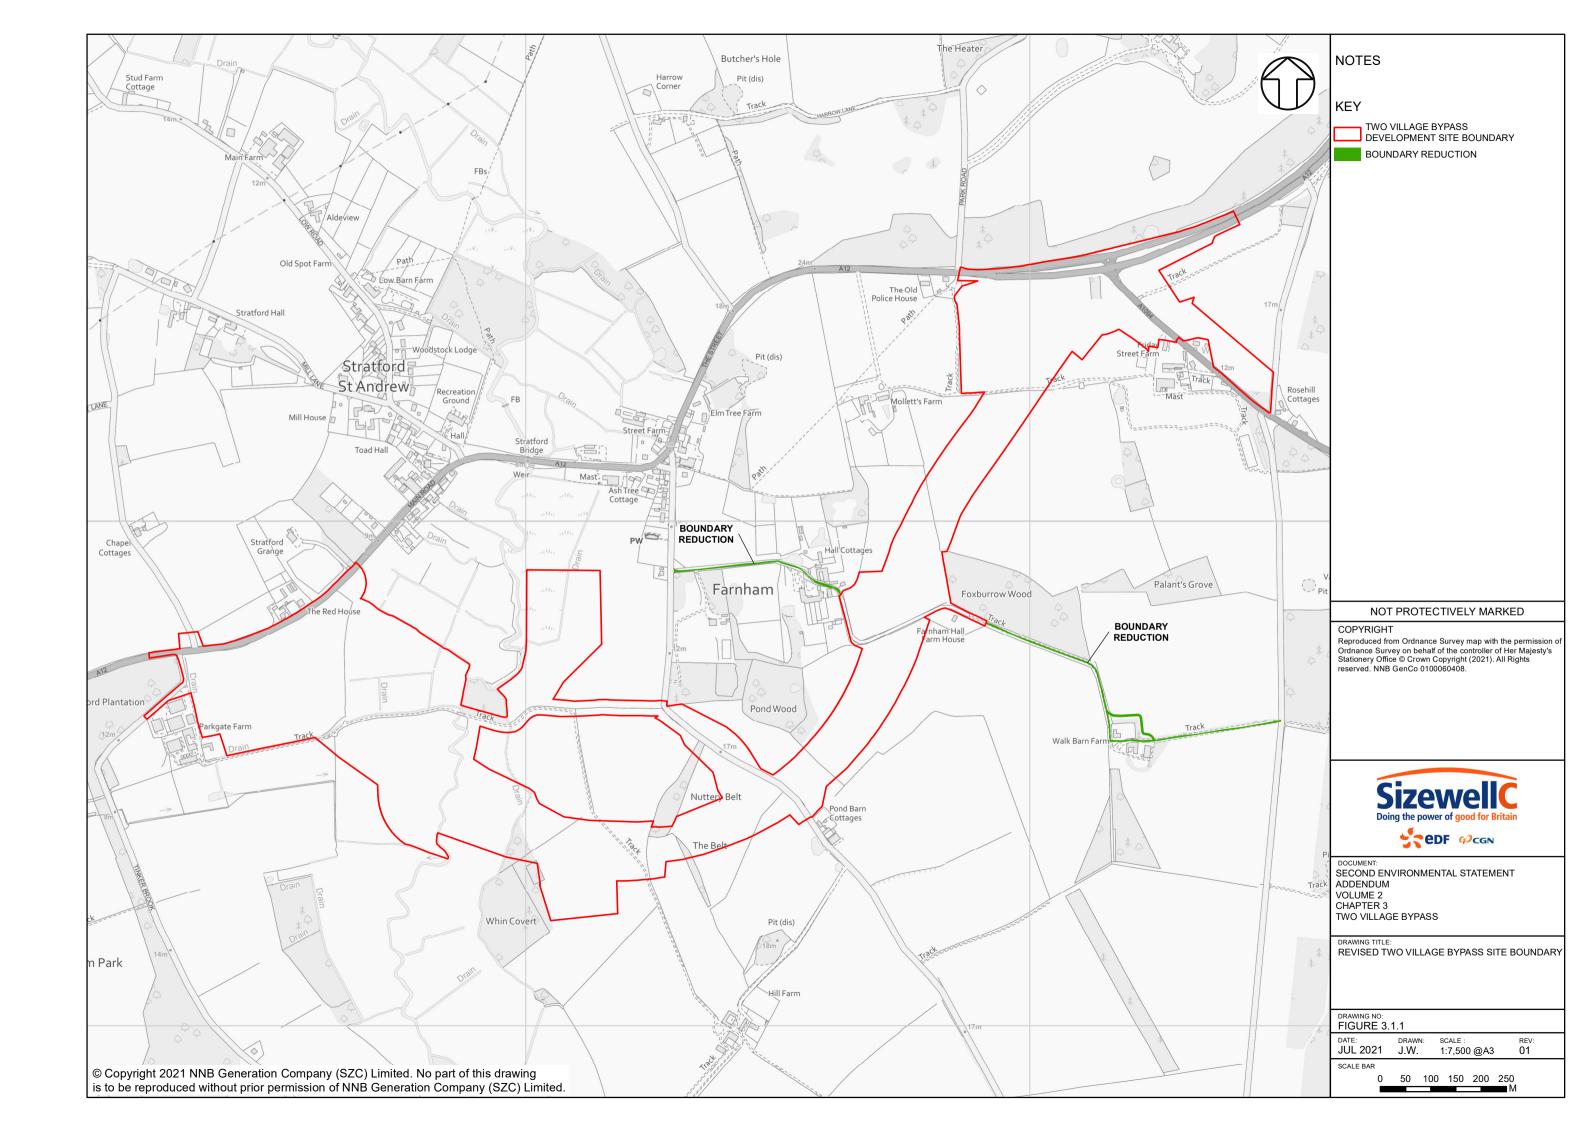

### **CONTENTS**

| FIGURE 3.1.1: | REVISED TWO VILLAGE BYPASS SITE BOUNDARY   |
|---------------|--------------------------------------------|
| FIGURE 3.2.1: | PROPOSED CHANGE 17 DESIGN CHANGES          |
| FIGURE 3.2.2: | ILLUSTRATIVE MASTERPLAN OF THE TWO VILLAGE |
|               | BYPASS - KEY PLAN                          |
| FIGURE 3.2.3: | ILLUSTRATIVE MASTERPLAN OF THE TWO VILLAGE |
|               | BYPASS - WESTERN SECTION                   |
| FIGURE 3.2.4: | ILLUSTRATIVE MASTERPLAN OF THE TWO VILLAGE |
|               | BYPASS - CENTRAL SECTION                   |
| FIGURE 3.2.5: | ILLUSTRATIVE MASTERPLAN OF THE TWO VILLAGE |
|               | BYPASS - EASTERN SECTION                   |
| FIGURE 3.2.6: | SITE CLEARANCE PLAN (SHEET 1 OF 2)         |
| FIGURE 3.2.7: | SITE CLEARANCE PLAN (SHEET 2 OF 2)         |