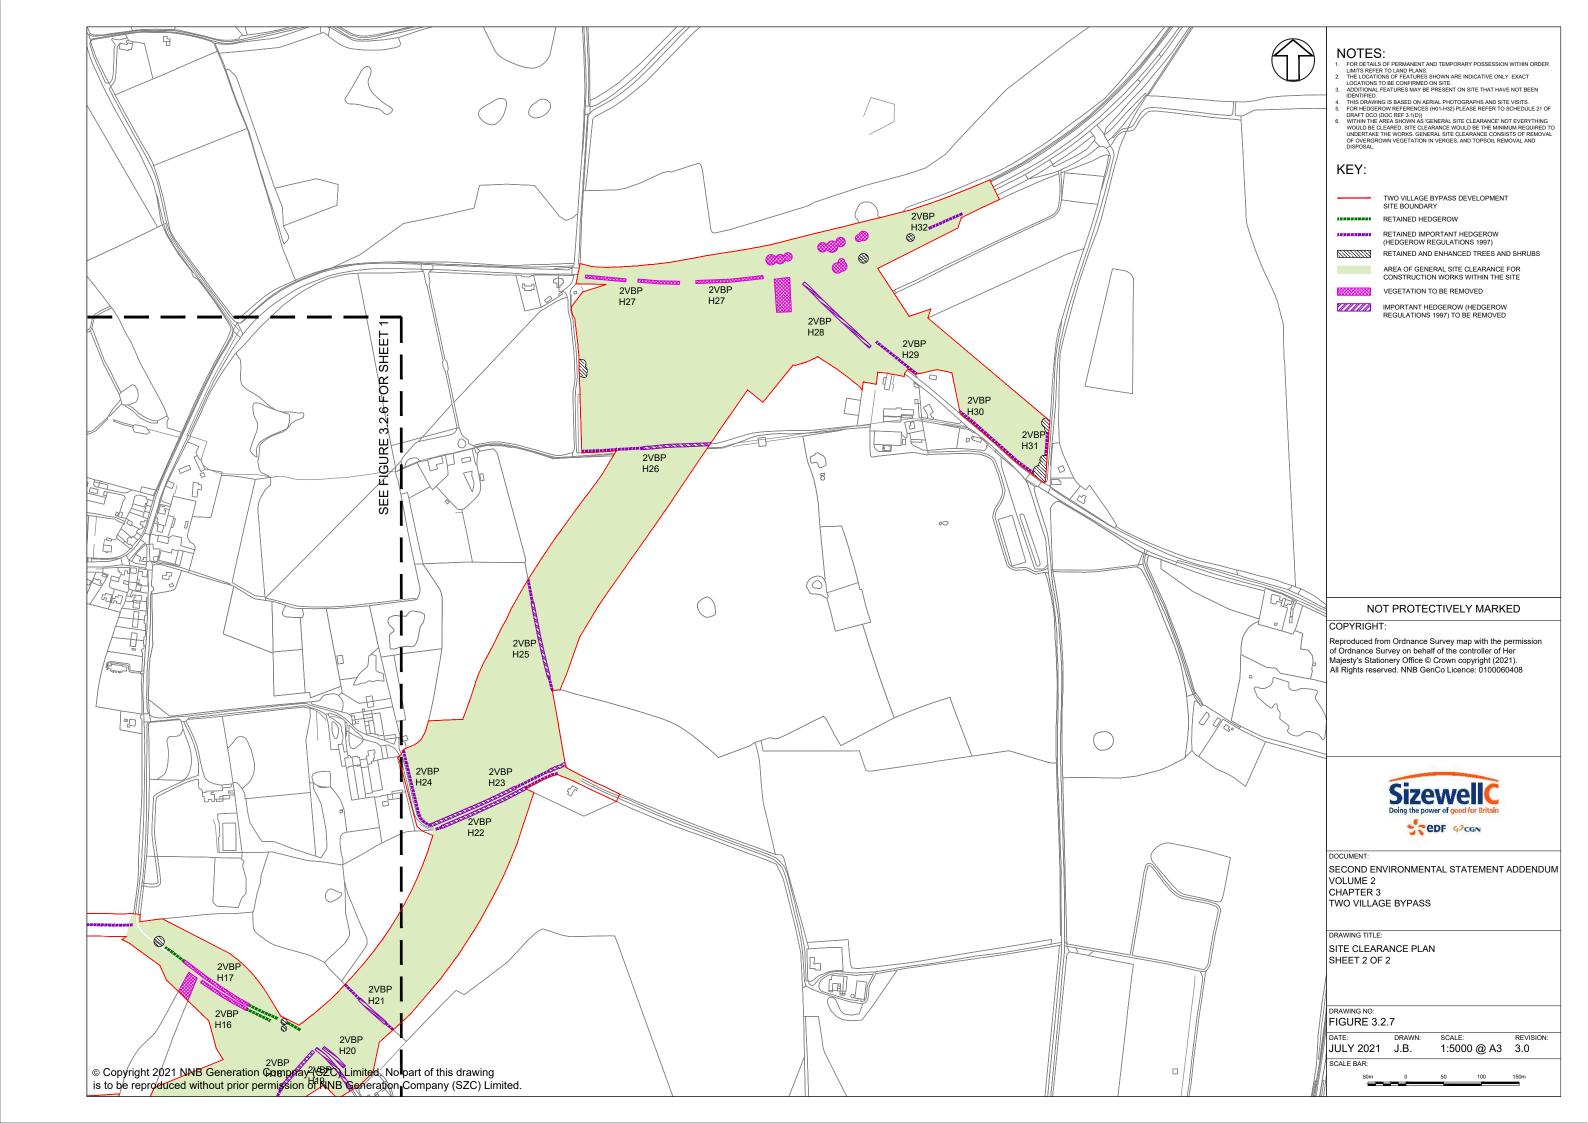

### **CONTENTS**

| FIGURE 3.1.1: | REVISED TWO VILLAGE BYPASS SITE BOUNDARY   |
|---------------|--------------------------------------------|
| FIGURE 3.2.1: | PROPOSED CHANGE 17 DESIGN CHANGES          |
| FIGURE 3.2.2: | ILLUSTRATIVE MASTERPLAN OF THE TWO VILLAGE |
|               | BYPASS - KEY PLAN                          |
| FIGURE 3.2.3: | ILLUSTRATIVE MASTERPLAN OF THE TWO VILLAGE |
|               | BYPASS - WESTERN SECTION                   |
| FIGURE 3.2.4: | ILLUSTRATIVE MASTERPLAN OF THE TWO VILLAGE |
|               | BYPASS - CENTRAL SECTION                   |
| FIGURE 3.2.5: | ILLUSTRATIVE MASTERPLAN OF THE TWO VILLAGE |
|               | BYPASS - EASTERN SECTION                   |
| FIGURE 3.2.6: | SITE CLEARANCE PLAN (SHEET 1 OF 2)         |
| FIGURE 3.2.7: | SITE CLEARANCE PLAN (SHEET 2 OF 2)         |