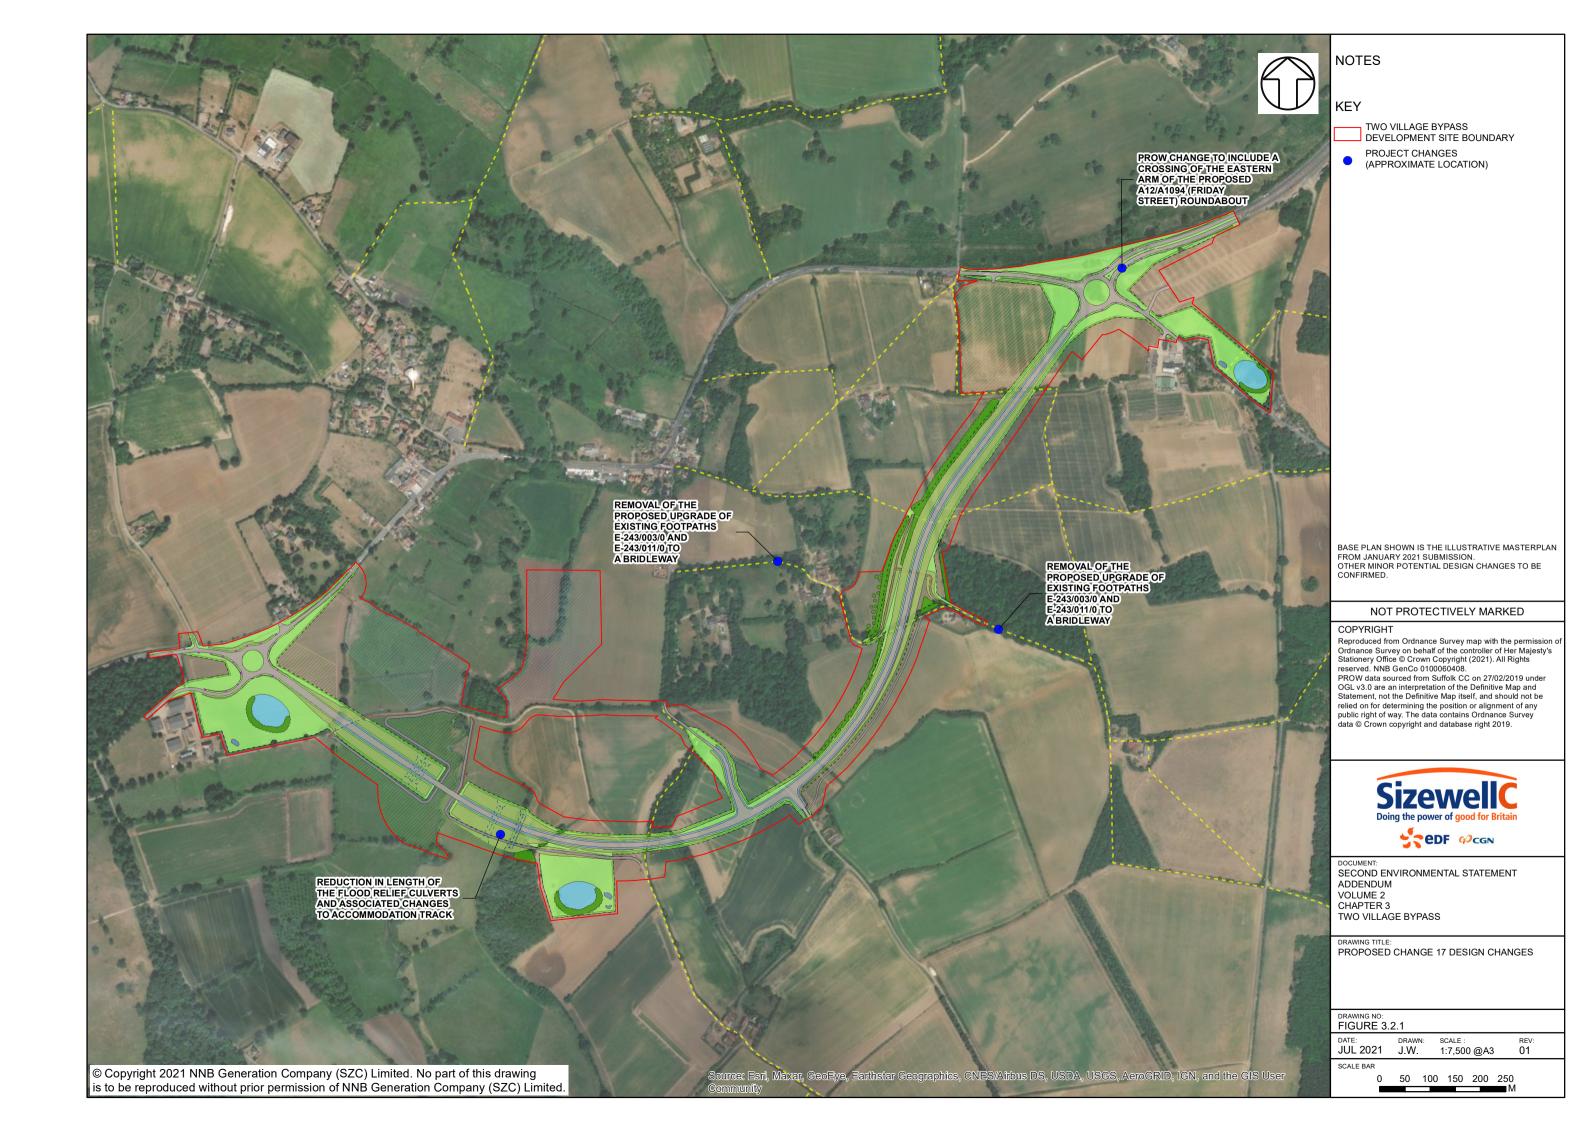

### **CONTENTS**

| FIGURE 3.1.1: | REVISED TWO VILLAGE BYPASS SITE BOUNDARY   |
|---------------|--------------------------------------------|
| FIGURE 3.2.1: | PROPOSED CHANGE 17 DESIGN CHANGES          |
| FIGURE 3.2.2: | ILLUSTRATIVE MASTERPLAN OF THE TWO VILLAGE |
|               | BYPASS - KEY PLAN                          |
| FIGURE 3.2.3: | ILLUSTRATIVE MASTERPLAN OF THE TWO VILLAGE |
|               | BYPASS - WESTERN SECTION                   |
| FIGURE 3.2.4: | ILLUSTRATIVE MASTERPLAN OF THE TWO VILLAGE |
|               | BYPASS - CENTRAL SECTION                   |
| FIGURE 3.2.5: | ILLUSTRATIVE MASTERPLAN OF THE TWO VILLAGE |
|               | BYPASS - EASTERN SECTION                   |
| FIGURE 3.2.6: | SITE CLEARANCE PLAN (SHEET 1 OF 2)         |
| FIGURE 3.2.7: | SITE CLEARANCE PLAN (SHEET 2 OF 2)         |